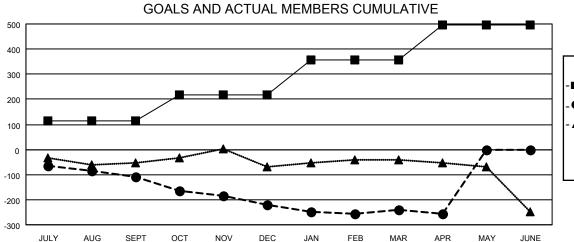

## GAT MONTHLY MEMBERSHIP PROGRESS REPORT

Results as of: 4/30/2021

Multiple District 33

**LOCATION: MASSACHUSETTS** 

| Clubs RESULTS FOR 2020-2021 |   |   |   | Members RESULTS FOR 2020-2021 |     |    |     |
|-----------------------------|---|---|---|-------------------------------|-----|----|-----|
|                             |   |   |   |                               |     |    |     |
| JULY/AUG/SEPT               | 1 | 1 | 1 | JULY/AUG/SEPT                 | 115 | 98 | 183 |
| OCT/NOV/DEC                 | 0 | 0 | 0 | OCT/NOV/DEC                   | 102 | 86 | 172 |
| JAN/FEB/MAR                 | 2 | 1 | 2 | JAN/FEB/MAR                   | 140 | 84 | 98  |
| APR/MAY/JUNE                | 2 | 0 | 0 | APR/MAY/JUNE                  | 140 | 16 | 25  |

- ● - MEMBER GROWTH ACTUAL

- ▲ - LAST YEAR MEMBERSHIP ACTUAL

| DROPPED CLUBS: 3 |          |
|------------------|----------|
| DROPPED MEMBERS  | <u>S</u> |
| DECEASED         | 97       |
| CLUB CANCELLED   | 6        |
| OTHER            | 375      |
| TOTAL            | 478      |