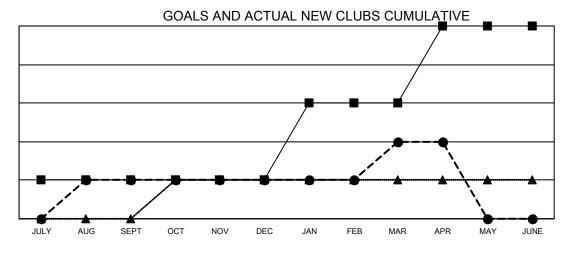

## GAT MONTHLY MEMBERSHIP PROGRESS REPORT

Results as of: 4/30/2021

Multiple District 33

**LOCATION: MASSACHUSETTS** 

| Clubs RESULTS FOR 2020-2021 |   |   |   | Members RESULTS FOR 2020-2021 |     |    |     |
|-----------------------------|---|---|---|-------------------------------|-----|----|-----|
|                             |   |   |   |                               |     |    |     |
| JULY/AUG/SEPT               | 1 | 1 | 1 | JULY/AUG/SEPT                 | 115 | 98 | 183 |
| OCT/NOV/DEC                 | 0 | 0 | 0 | OCT/NOV/DEC                   | 102 | 86 | 172 |
| JAN/FEB/MAR                 | 2 | 1 | 2 | JAN/FEB/MAR                   | 140 | 84 | 98  |
| APR/MAY/JUNE                | 2 | 0 | 0 | APR/MAY/JUNE                  | 140 | 16 | 25  |

- CURRENT YEAR GOALS FOR NEW CLUBS

CURRENT YEAR ACTUAL NEW CLUBS

▲ - LAST YEAR ACTUAL NEW CLUBS

| - | MEMBER | <b>GROWTH</b> | NET | GOAL |
|---|--------|---------------|-----|------|
|   |        |               |     |      |